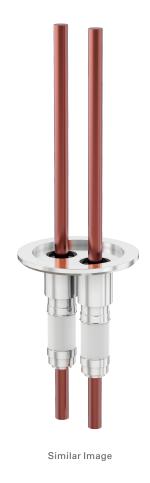

# Power feedthrough

NW-40 medium current copper feedthrough, four conductors

Part number: MCF-NW-40-4

### NW-40 medium current copper feedthrough, four conductors

- 5KVDC
- 150 Amps
- Metal Seal -270°C to 450°C
- Elastomer Seal -20°C to 200°C

| Dimensions<br>(in inches) |        |
|---------------------------|--------|
| Dim A                     | 3.23"  |
| Dim B                     | 4.03"  |
| Dim C                     | 0.250" |
| Dim D                     | 1.00"  |
| Dim E                     | 0.950" |

#### MCF-NW-40-4

| Parameters             | Specifications                                   |
|------------------------|--------------------------------------------------|
| Power Feedthrough Type | Medium Current Feedthrough                       |
| # Conductors           | Four                                             |
| Conductor Material     | OHFC Copper                                      |
| Flange Size / Type     | DN 40 ISO-KF                                     |
| Flange Material        | 304 Stainless                                    |
| Vacuum Range           | 1 · 10 <sup>-8</sup> mbar to 1 bar (high vacuum) |
| Temperature Range      | -20 °C to 200 °C                                 |
| Voltage Rating         | 5 KV DC                                          |
| Current Rating         | 150 A                                            |
| Electrical Connector   | MCF-VC                                           |
| Weight                 | 0.81 lbs                                         |