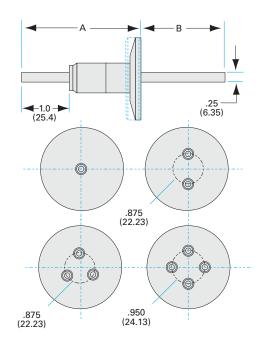

### NW-40 medium current copper feedthrough, four conductors

- 5KVDC
- 150 Amps
- Metal Seal -270°C to 450°C
- Elastomer Seal -20°C to 200°C

| Dimensions<br>(in inches) |        |
|---------------------------|--------|
| Dim A                     | 3.23"  |
| Dim B                     | 4.03"  |
| Dim C                     | 0.250" |
| Dim D                     | 1.00"  |
| Dim E                     | 0.950" |