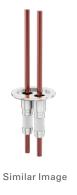

# Power feedthrough

NW-40 medium current copper feedthrough, four conductors

Part number: MCF-NW-40-4

### NW-40 medium current copper feedthrough, four conductors

- 5KVDC
- 150 Amps
- Metal Seal -270°C to 450°C
- Elastomer Seal -20°C to 200°C

| Dimensions<br>(in inches) |        |
|---------------------------|--------|
| Dim A                     | 3.23"  |
| Dim B                     | 4.03"  |
| Dim C                     | 0.250" |
| Dim D                     | 1.00"  |
| Dim E                     | 0.950" |

#### MCF-NW-40-4

| Parameters             | Specifications                                   |
|------------------------|--------------------------------------------------|
| Power Feedthrough Type | Medium Current Feedthrough                       |
| # Conductors           | Four                                             |
| Conductor Material     | OHFC Copper                                      |
| Flange Size / Type     | DN 40 ISO-KF                                     |
| Flange Material        | 304 Stainless                                    |
| Vacuum Range           | 1 · 10 <sup>-8</sup> mbar to 1 bar (high vacuum) |
| Temperature Range      | -20 °C to 200 °C                                 |
| Voltage Rating         | 5 KV DC                                          |
| Current Rating         | 150 A                                            |
| Electrical Connector   | MCF-VC                                           |
| Weight                 | 0.81 lbs                                         |